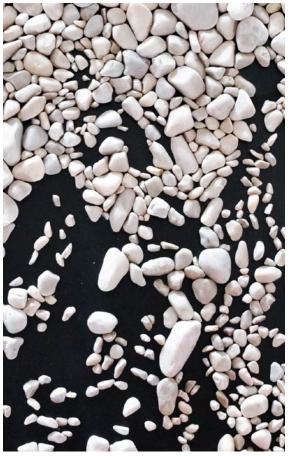

### Windows on the future

Artist-In-Residence "GravInArte"

Size: 250 x 60 cm Materials: Calcareous rocks, wood, metal frame 2018

Draw with light
Tribute To Giuliano
Borghesan
Size: 50 x 30 cm
Materials: Pebbles on plexiglas, LED
2017