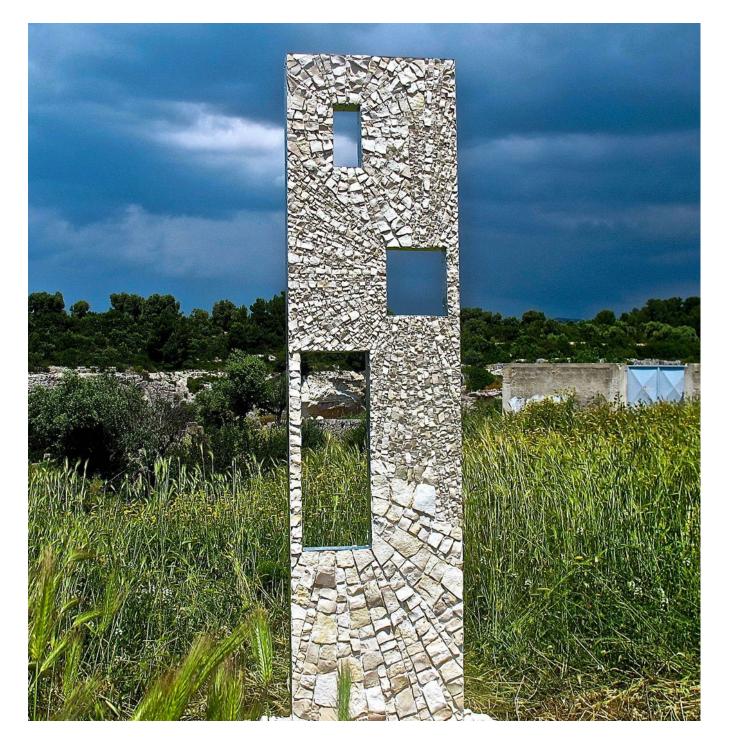

RESENT TENSE Vertical clock

Height 1,8m Meterials: porselain tiles 2020





## **METAMORPHOSIS**

Sculpture for Festival HERE,

Cavallerizza Irreale, Turin Height 2m Meterials: bricks, tiles, marble 2019





# **ALVI**Outdoor Pouf In Aluminium With Mosaic Inlays

With Mosaic Inlays
Diameter 500 x 420 h
Meterials: Fabrics Amarillide by
Giovanardi, aluminium, marble
2018





THE GOLDEN FLEECE Sculpture for Giulio Candussio Diameter 1.14 m Meterials: smalti, gold 2018





#### **Marble Flooring For The Exhibition Homo Faber**

**By India Mahdavi** Size: 46 m2 Meterials: Marble In collaboration with Scuola Mosaicisti del Friuli 2018





# Black Chapter of Humanity Land Art Residence "Apulia Land Art Festival" Size: 400 x 70 cm

Size: 400 x 70 cm Meterials: Ceramics, bricks, marble 2018





### Windows on the future

Artist-In-Residence "GravInArte"

Size: 250 x 60 cm Materials: Calcareous rocks, wood, metal frame 2018





Draw with light
Tribute To Giuliano
Borghesan
Size: 50 x 30 cm
Materials: Pebbles on plexiglas, LED
2017





## Out of tabula rasa

Graduation Project
Size: 25 x 30 cm
Materials: Smalti, wooden support





## By finding the light you will see the dark

Poetry In Mosaic Size: 48 x 19 cm Materials: Book pages 2017





#### **Colour fields**

Mosaic Interpretation Of A Photo 'Terraced Rice Field Sin Sapa, Lao Cai, Vietnam' Size: 50 x 20 cm Materials: Marble, smalti

2017