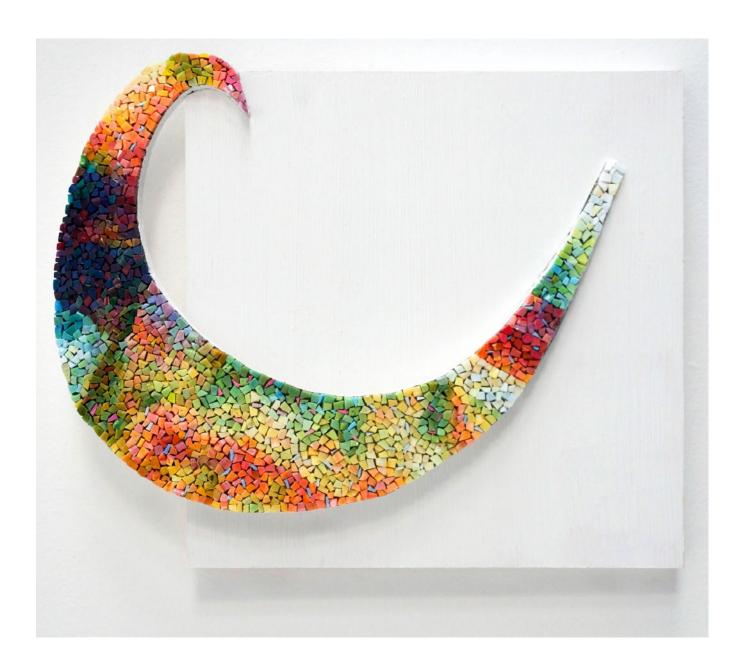

#### **Colour fields**

Mosaic Interpretation Of A Photo 'Terraced Rice Field Sin Sapa, Lao Cai, Vietnam' Size: 50 x 20 cm Materials: Marble, smalti

2017