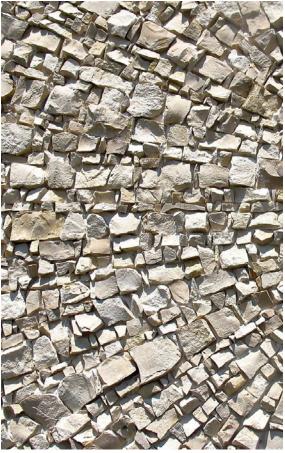

# Black Chapter of Humanity Land Art Residence "Apulia Land Art Festival" Size: 400 x 70 cm

Size: 400 x 70 cm Meterials: Ceramics, bricks, marble 2018