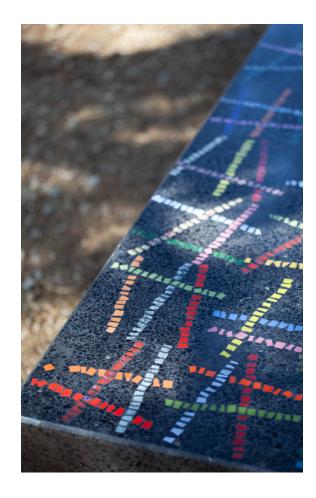

# UNESCO BENCHES Benches for UNESCO Height 0.5 m Meterials: terrazzo, smalti 2022