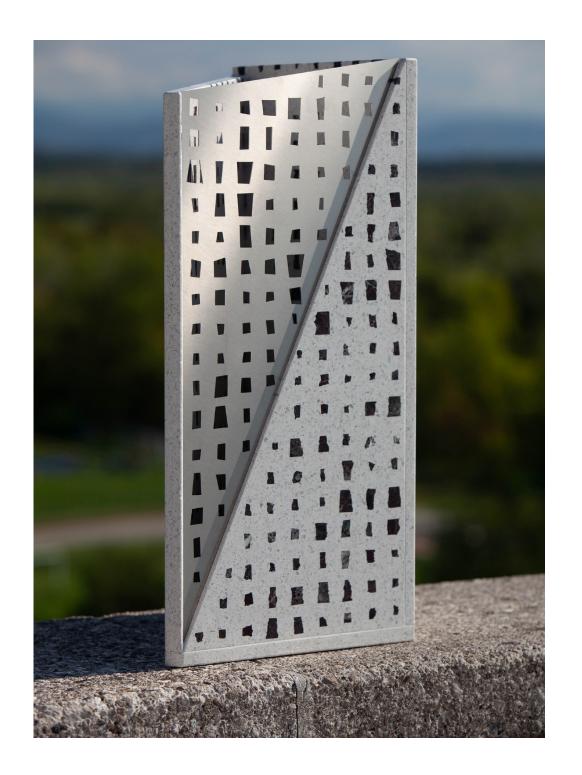

## MMUSA

Vase for iAtelier Online

Height 0.6m Meterials: terrazzo, marble, stainless steel 2022