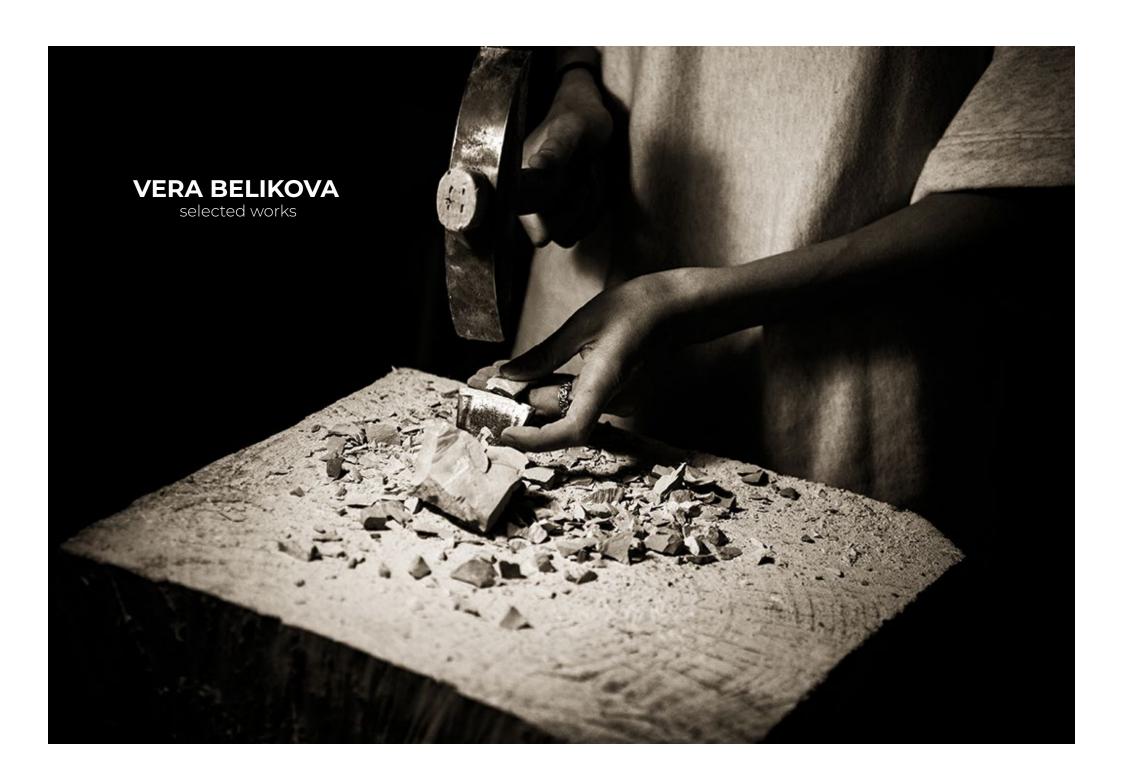

# LIFGHTE First International Mosaic Symposium in Mexico 1.13 x 0.85 m

1.13 x 0.85 m Meterials: smalti 2023