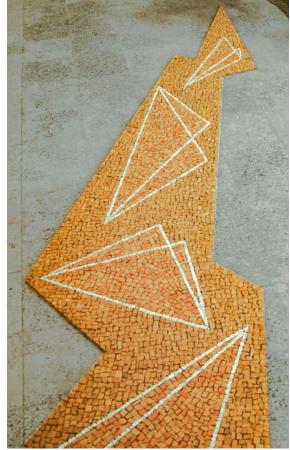

### Windows on the future

Artist-In-Residence "GravInArte"

Size: 250 x 60 cm Materials: Calcareous rocks, wood, metal frame 2018

Draw with light
Tribute To Giuliano
Borghesan
Size: 50 x 30 cm
Materials: Pebbles on plexiglas, LED
2017