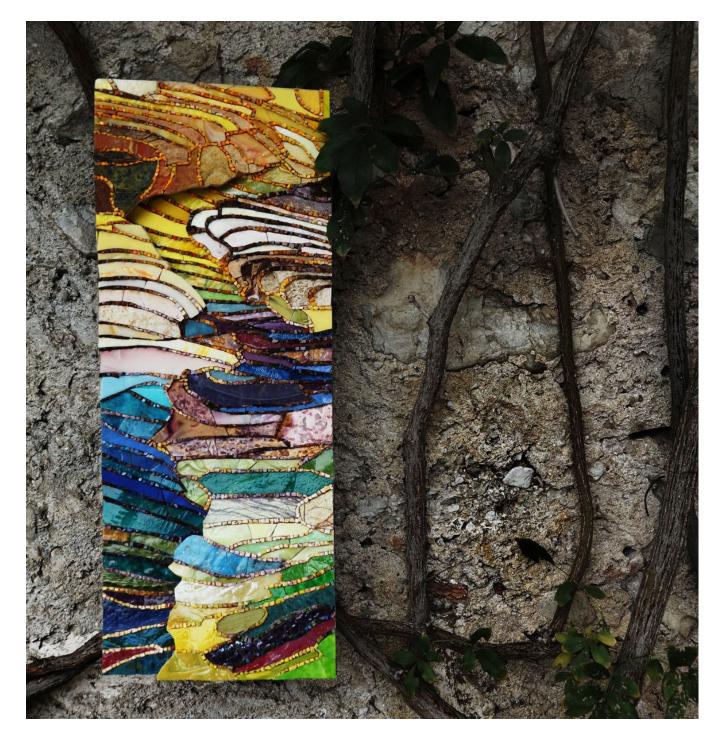

#### **Colour fields**

Mosaic Interpretation Of A Photo 'Terraced Rice Field Sin Sapa, Lao Cai, Vietnam' Size: 50 x 20 cm Materials: Marble, smalti

2017