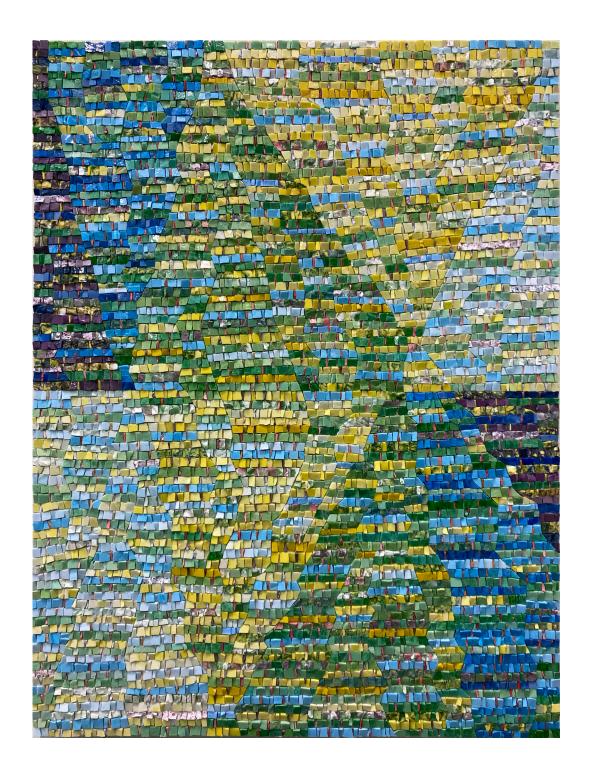

# LIFGHTE First International Mosaic Symposium in Mexico 1.13 x 0.85 m

1.13 x 0.85 m Meterials: smalti 2023