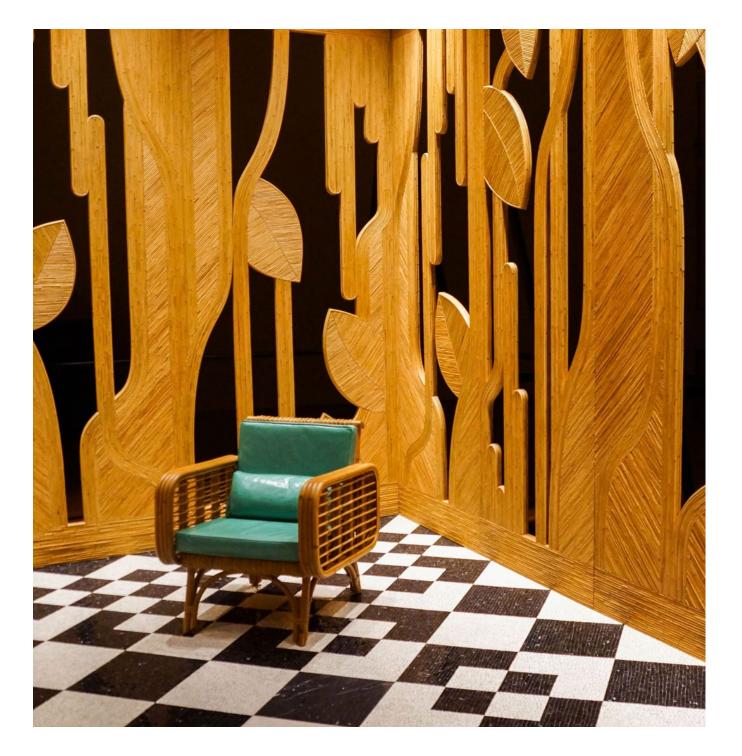

#### **Marble Flooring For The Exhibition Homo Faber**

**By India Mahdavi** Size: 46 m2 Meterials: Marble In collaboration with Scuola Mosaicisti del Friuli 2018