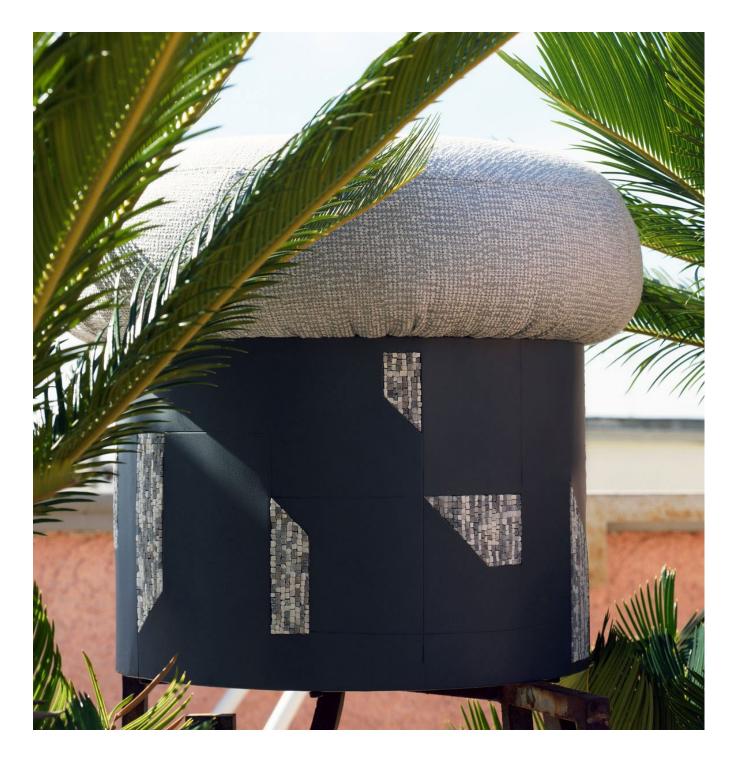

# **ALVI**Outdoor Pouf In Aluminium With Mosaic Inlays

With Mosaic Inlays
Diameter 500 x 420 h
Meterials: Fabrics Amarillide by
Giovanardi, aluminium, marble
2018

THE GOLDEN FLEECE Sculpture for Giulio Candussio Diameter 1.14 m Meterials: smalti, gold 2018