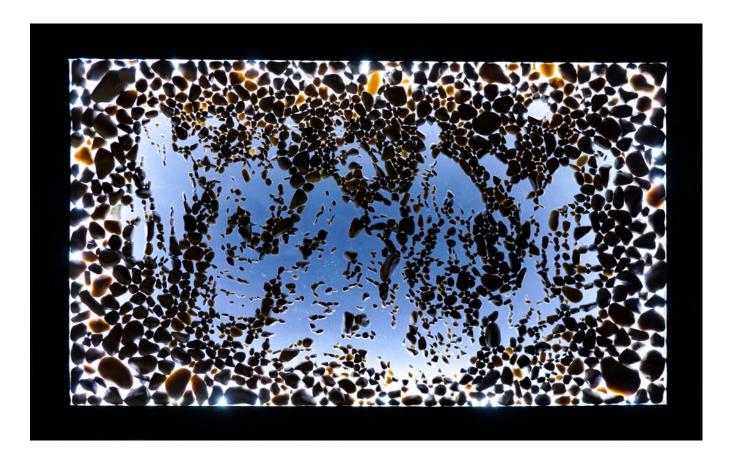

### Windows on the future

Artist-In-Residence "GravInArte"

Size: 250 x 60 cm Materials: Calcareous rocks, wood, metal frame 2018

Draw with light
Tribute To Giuliano
Borghesan
Size: 50 x 30 cm
Materials: Pebbles on plexiglas, LED
2017