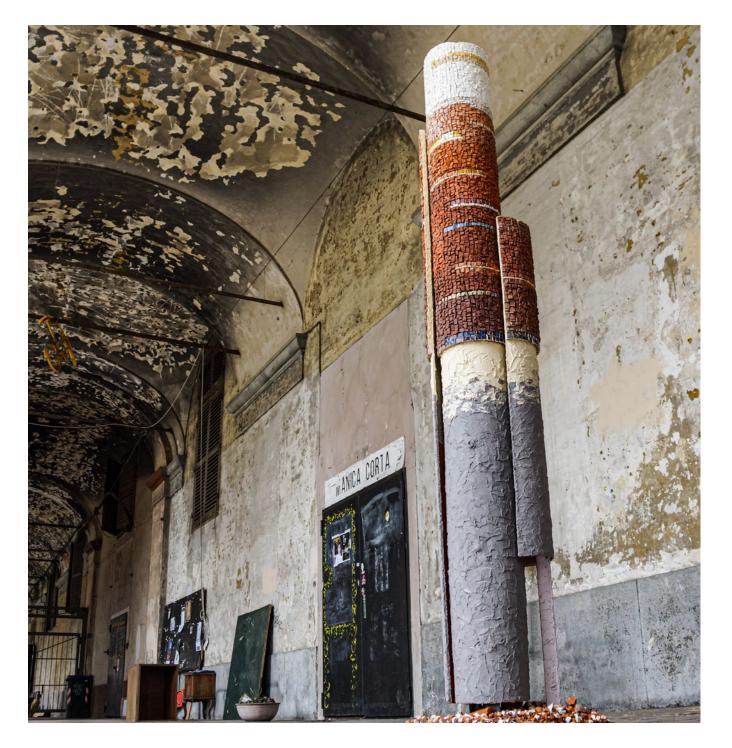

## **METAMORPHOSIS**

Sculpture for Festival HERE,

Cavallerizza Irreale, Turin Height 2m Meterials: bricks, tiles, marble 2019