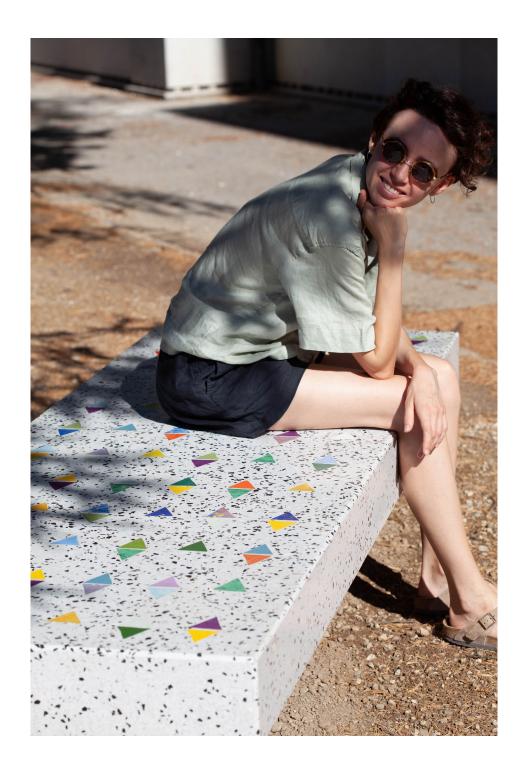

# UNESCO BENCHES Benches for UNESCO Height 0.5 m Meterials: terrazzo, smalti 2022