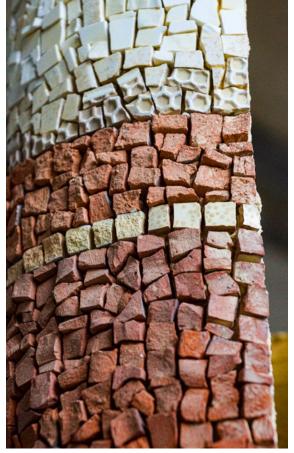

## **METAMORPHOSIS**

Sculpture for Festival HERE,

Cavallerizza Irreale, Turin Height 2m Meterials: bricks, tiles, marble 2019