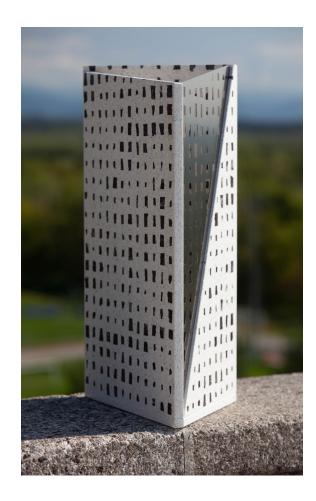

# LIFGHTE First International Mosaic Symposium in Mexico 1.13 x 0.85 m

1.13 x 0.85 m Meterials: smalti 2023