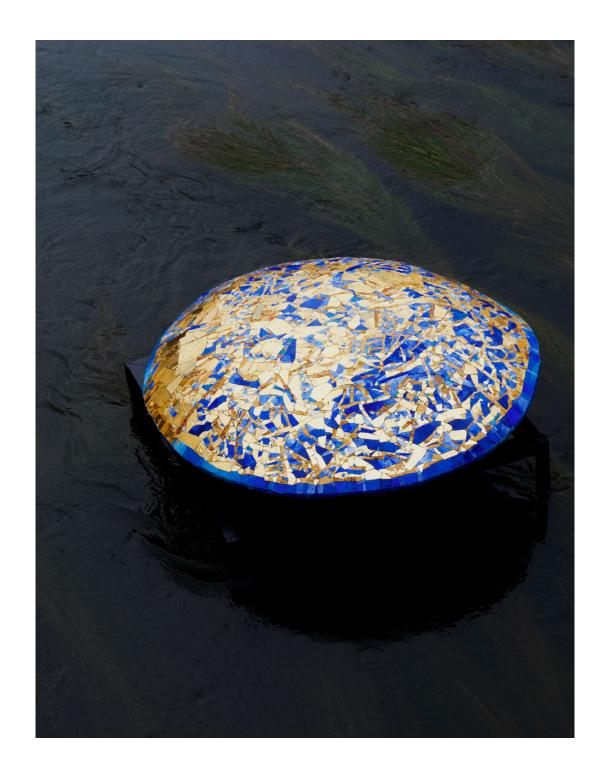

# LIFGHTE First International Mosaic Symposium in Mexico 1.13 x 0.85 m

1.13 x 0.85 m Meterials: smalti 2023