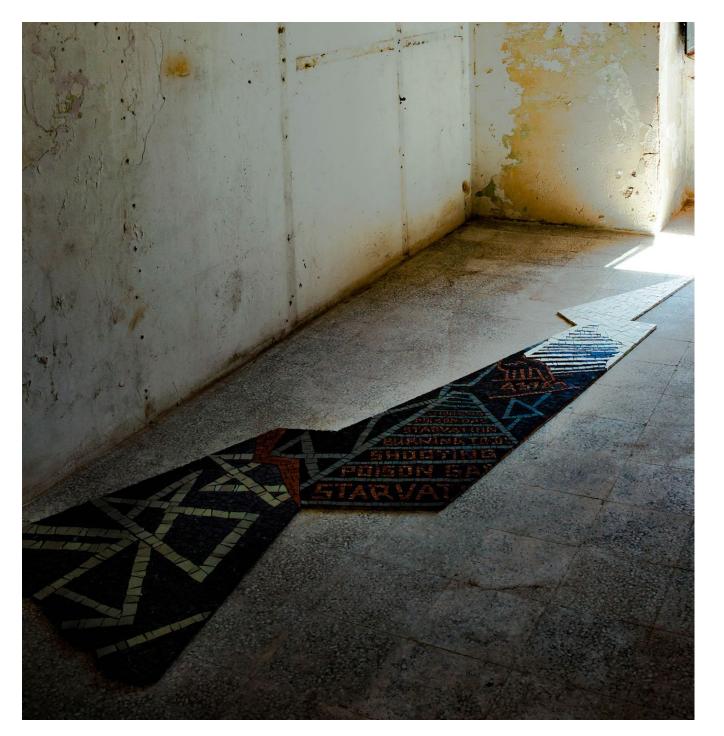

# Black Chapter of Humanity Land Art Residence "Apulia Land Art Festival" Size: 400 x 70 cm

Size: 400 x 70 cm Meterials: Ceramics, bricks, marble 2018